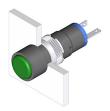

#### **Front**

Front dimension Ø 9 mm Front shape round

## Operating-/Indication part

Lens material Plastic
Lens colour yellow
Lens profile flat
Lens optics translucent
Lens illumination illuminative

#### **Function**

Indicator

eao 🔳