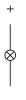

or



Attention: The preview is based on a sample product. This can differ from your current configuration.

### Mounting

#### **Front**

Front dimension Ø 9 mm Front shape round

#### Other Attributes

Weight 0.002 kg Operation current 10 mA

Operating voltage kundenspezifisch V

## Operating-/Indication part

Lens material Plastic
Lens colour yellow
Lens profile flat
Lens optics translucent
Lens illumination illuminative

#### **IP-Rating**

Front protection IP40

### **Connection Method**

Terminal Solder

#### Illumination

Forward voltage typ. 3.0 V DC @ 20 mA

LED colour white

#### **Function**

Indicator

eao 🔳

# EAO – Your Expert Partner for **Human Machine Interfaces**

# 18-030.0054L - Indicator actuator

#### **Dimensions**



## **Mounting cut-outs**



#### Wiring diagram



# **Component layout**









Ø9 mm Ø19 x 19 mm



# **Additional information**

Luminosity and wave length variations caused by LED manufacturing processes may cause slight differences regarding the illumination

The series resistance for LEDs need to be determined and integrated by customers.