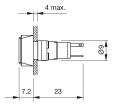

ator actuator

#### 18-030.0054L - Indicator actuator



Attention: The preview is based on a sample product. This can differ from your current configuration.

### Mounting

#### **Front**

Front dimension Ø 9 mm Front shape round

#### Other Attributes

Weight 0.002 kg Operation current 10 mA

Operating voltage kundenspezifisch V

## Operating-/Indication part

Lens material Plastic
Lens colour yellow
Lens profile flat
Lens optics translucent
Lens illumination illuminative

#### **IP-Rating**

Front protection IP40

### **Connection Method**

Terminal Solder

#### Illumination

Forward voltage typ. 3.0 V DC @ 20 mA

LED colour white

#### **Function**

Indicator

eao 🔳

# EAO – Your Expert Partner for **Human Machine Interfaces**

# 18-030.0054L - Indicator actuator

#### **Dimensions**



## **Mounting cut-outs**



#### Wiring diagram



# **Component layout**









Ø9 mm Ø19 x 19 mm



# **Additional information**

Luminosity and wave length variations caused by LED manufacturing processes may cause slight differences regarding the illumination

The series resistance for LEDs need to be determined and integrated by customers.