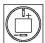

is based on a sample product. This can differ from your current configuration.

### Mounting

#### **Front**

Front dimension Ø 9 mm Front shape round

#### Other Attributes

Weight 0.002 kg Operation current 10 mA

Operating voltage kundenspezifisch V

## Operating-/Indication part

Lens material Plastic
Lens colour yellow
Lens profile flat
Lens optics translucent
Lens illumination illuminative

#### **IP-Rating**

Front protection IP40

### **Connection Method**

Terminal Solder

#### Illumination

Forward voltage typ. 3.0 V DC @ 20 mA

LED colour white

#### **Function**

Indicator

eao 🔳

# EAO – Your Expert Partner for **Human Machine Interfaces**

# 18-030.0054L - Indicator actuator

#### **Dimensions**



## **Mounting cut-outs**



#### Wiring diagram



# **Component layout**









Ø9 mm Ø19 x 19 mm



# **Additional information**

Luminosity and wave length variations caused by LED manufacturing processes may cause slight differences regarding the illumination

The series resistance for LEDs need to be determined and integrated by customers.