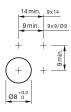

054L - Indicator actuator



Attention: The preview is based on a sample product. This can differ from your current configuration.

### Mounting

#### **Front**

Front dimension Ø 9 mm Front shape round

#### Other Attributes

Weight 0.002 kg Operation current 10 mA

Operating voltage kundenspezifisch V

## Operating-/Indication part

Lens material Plastic
Lens colour yellow
Lens profile flat
Lens optics translucent
Lens illumination illuminative

#### **IP-Rating**

Front protection IP40

### **Connection Method**

Terminal Solder

#### Illumination

Forward voltage typ. 3.0 V DC @ 20 mA

LED colour white

#### **Function**

Indicator

eao 🔳

# EAO – Your Expert Partner for **Human Machine Interfaces**

# 18-030.0054L - Indicator actuator

#### **Dimensions**



## **Mounting cut-outs**



#### Wiring diagram



# **Component layout**









Ø9 mm Ø19 x 19 mm



# **Additional information**

Luminosity and wave length variations caused by LED manufacturing processes may cause slight differences regarding the illumination

The series resistance for LEDs need to be determined and integrated by customers.