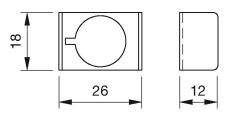

## 01-926 - Protective guard

### **Dimensions**

#### **Additional information**

narrow ends bent upwards, for buttons 18 x 24 mm with mounting cut-out  $\emptyset$ 16 mm

Please note that bigger minimum distances are necessary

eao 🔳

Stand: 24.06.2018