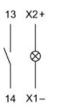

#### Wiring diagram

Other Attributes Weight

Terminal

Connection Method

Solder 2.8 x 0.5 mm

0,008 kg

Switching element

Switching system Contacts Contact material Switching voltage Switching current Slow-make switching element 1 NO

50 V AC/DC 0.3 A

e a o 🗖