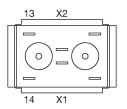

### **Component layout**

#### **Additional information**

with lamp terminal We offer a dismantling tool Part No. 61-9711.0 for dismantling of the switching element

Legend Contacts: NO = Normally open