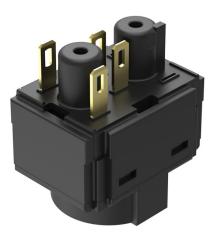

Other Attributes Weight

Terminal

Connection Method

Solder 2.8 x 0.5 mm

0,008 kg

Switching element

Switching system Contacts Contact material Switching voltage Switching current Slow-make switching element 1 NO

50 V AC/DC 0.3 A

e a o 🗖

### **Component layout**