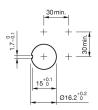

#### Mounting cut-outs

#### Additional information

Marking arrows If the anti-twist ring is not used the panel thickness increases to 4 mm