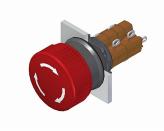

### 51-259.025 - Stop switch complete

Attention: The preview is based on a sample product. This can differ from your current configuration.

| Mounting                   |                               |
|----------------------------|-------------------------------|
| Mounting cut-out           | Ø 16 mm                       |
| Design                     | raised                        |
|                            |                               |
| Front                      |                               |
| Front dimension            | Ø 24.5 mm                     |
| Front shape                | round                         |
| Other Attributes           |                               |
|                            | 0.011 kg                      |
| Weight                     | 0,011 kg                      |
| Operating-/Indication part |                               |
| Lens material              | Plastic                       |
| Lens colour                | red                           |
| Lens profile               | Mushroom                      |
| Lens optics                | opaque                        |
| Lens illumination          | non-illuminative              |
| ID Dation                  |                               |
| IP-Rating                  |                               |
| Front protection           | IP65                          |
| Connection Method          |                               |
| Terminal                   | Solder                        |
| Terrindi                   | 001401                        |
| Actuator                   |                               |
| Switching action           | Maintained                    |
| -                          |                               |
| Switching element          |                               |
| Switching system           | Snap-action switching element |
| Contacts                   | 2 NC + 2 NO                   |
| Switching current          | 5 A                           |
| Contact material           | gold-plated silver            |
| Switching voltage          | 250 V AC                      |
| Function                   |                               |
| Stop switch                |                               |
|                            |                               |
|                            |                               |
|                            |                               |
|                            |                               |