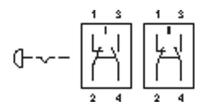

### Wiring diagram

#### Legend

Contacts: NC = Normally closed, NO = Normally open Switching action: C = Maintained