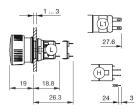

hing system           | Snap-action switching element |
| Contacts                   | 2 NC + 2 NO                   |
| Switching current          | 5 A                           |
| Contact material           | gold-plated silver            |
| Switching voltage          | 250 V AC                      |
| Function                   |                               |
| Stop switch                |                               |
|                            |                               |
|                            |                               |
|                            |                               |
|                            |                               |



# EAO – Your Expert Partner for Human Machine Interfaces

## 51-259.025 - Stop switch complete

## Dimensions



H = Universal terminal 2.0 x 0.5 mm

#### Mounting cut-outs



### Wiring diagram



#### Additional information

Marking arrows If the anti-twist ring is not used the panel thickness increases to 4 mm

#### Legend

Contacts: NC = Normally closed, NO = Normally open Switching action: C = Maintained