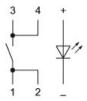

#### Wiring diagram

#### Legend

Contacts: NO = Normally open Switching action: B = Momentary

eao 🔳