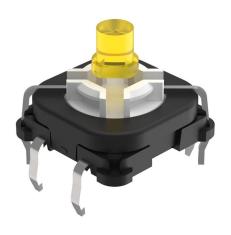

### 70-220.4S - Switching element with illumination

#### 70-220.4S - Switching element with illumination

Attention: The preview is based on a sample product. This can differ from your current configuration.

#### **Function**

Illuminated pushbutton

eao 🔳