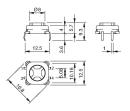

ent with illumination

#### 70-220.4S - Switching element with illumination



Attention: The preview is based on a sample product. This can differ from your current configuration.

#### **Other Attributes**

Weight 0,001 kg

#### **Connection Method**

Terminal PCB

#### **Actuator**

Switching action Momentary

#### Switching element

Contact material

Switching system Short-travel element

Switching voltage 42 V AC/DC Switching current 0.1 A

Contacts 1 NO

#### Illumination

Illumination yellow LED colour yellow Forward voltage typ. 2,9 V

#### **Optics**

Lumi. intensity 600 mcd Dom. wavelength 580 nm

#### **Function**

Illuminated pushbutton

eao 🔳

# EAO – Your Expert Partner for **Human Machine Interfaces**

## 70-220.4S - Switching element with illumination

#### **Dimensions**



#### Wiring diagram



#### **Component layout**



#### **Additional information**

The customer has to decide what series resistor shall be used to the LED

Dimensions with fitted lens see details «Lens» Luminosity and wave length variations caused by LED manufacturing processes may cause slight differences regarding the illumination

#### Legend

Contacts: NO = Normally open Switching action: B = Momentary

eao 🔳