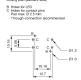

ement with illumination



Attention: The preview is based on a sample product. This can differ from your current configuration.

#### **Other Attributes**

Weight 0,001 kg

#### **Connection Method**

Terminal PCB

#### **Actuator**

Switching action Momentary

#### Switching element

Contact material

Switching system Short-travel element

Switching voltage 42 V AC/DC Switching current 0.1 A

Contacts 1 NO

#### Illumination

Illumination yellow LED colour yellow Forward voltage typ. 2,9 V

#### **Optics**

Lumi. intensity 600 mcd Dom. wavelength 580 nm

#### **Function**

Illuminated pushbutton

eao 🔳

# EAO – Your Expert Partner for **Human Machine Interfaces**

## 70-220.4S - Switching element with illumination

#### **Dimensions**



#### Wiring diagram



#### **Component layout**



#### **Additional information**

The customer has to decide what series resistor shall be used to the LED

Dimensions with fitted lens see details «Lens» Luminosity and wave length variations caused by LED manufacturing processes may cause slight differences regarding the illumination

#### Legend

Contacts: NO = Normally open Switching action: B = Momentary

eao 🔳