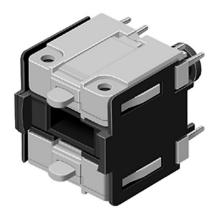

## 71-671.026 - Switching element for illuminated pushbutton and mushroom-head pushbutton

Attention: The preview is based on a sample product. This can differ from your current configuration.

#### **Component layout**