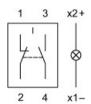

# EAO – Your Expert Partner for **Human Machine Interfaces**

## 71-671.026 - Switching element for illuminated pushbutton and mushroom-head pushbutton



Attention: The preview is based on a sample product. This can differ from your current configuration.

#### **Other Attributes**

Weight 0,005 kg

#### **Connection Method**

Terminal PCB

#### **Switching element**

Contact material

Switching system Snap-action switching element Contacts 1 NC + 1 NO

Switching current 3 A

Switching voltage 250 V AC

eao 🔳

# EAO – Your Expert Partner for **Human Machine Interfaces**

### Wiring diagram



#### **Component layout**



### **Additional information**

Including locking pin