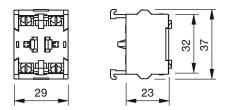

# EAO – Your Expert Partner for Human Machine Interfaces

# 704.902.1 - Switching element

### 704.902.1 - Switching element



Attention: The preview is based on a sample product. This can differ from your current configuration.

#### Other Attributes Weight

0,021 kg

Connection Method Terminal

### Switching element

Switching voltage Switching current Switching system Contact material Contacts Screw terminal

500 V AC 10 A Snap-action switching element Palladium 1 NO



# EAO – Your Expert Partner for Human Machine Interfaces

# 704.902.1 - Switching element

## Dimensions



### Wiring diagram



### Additional information

For the third switching element the terminal marking insert is to be ordered separately