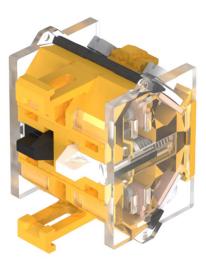

# 704.902.1 - Switching element

### 704.902.1 - Switching element

Attention: The preview is based on a sample product. This can differ from your current configuration.

### Switching element

Switching voltage Switching current Switching system Contact material Contacts Screw terminal

500 V AC 10 A Snap-action switching element Palladium 1 NO