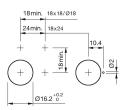

w is based on a sample product. This can differ from your current configuration.

Mounting Mounting cut-out Design

**Front** Front shape Front dimension Front bezel colour Front bezel material

Other Attributes Weight

Operating-/Indication part Lens illumination illuminative

IP-Rating Front protection

Connection Method Terminal

Actuator Switching action Housing colour Housing material

## Switching element

Switching system Contacts Switching current Contact material Switching voltage Snap-action switching element 1 NC + 1 NO 5 A

250 V AC

Maintained

black

Plastic

Function

Illuminated pushbutton



# EAO – Your Expert Partner for Human Machine Interfaces

# 31-281.022 - Illuminated pushbutton actuator

### Dimensions



H = Universal terminal 2.0 x 0.5 mm

### Mounting cut-outs



## Wiring diagram



#### Legend

Contacts: NC = Normally closed, NO = Normally open Switching action: C = Maintained