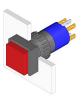

# 31-281.022 - Illuminated pushbutton actuator

Ø 16 mm

raised

square

black

Plastic

0.006 kg

IP40

## 31-281.022 - Illuminated pushbutton actuator

Attention: The preview is based on a sample product. This can differ from your current configuration.

Mounting Mounting cut-out Design

**Front** Front shape Front dimension Front bezel colour Front bezel material