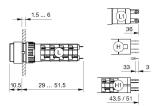

### Dimensions

H = Universal terminal 2.0 x 0.5 mm

Solder 2.8 x 0.5 mm

18 mm x 18 mm