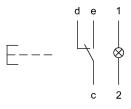

## Wiring diagram

## Legend

Contacts: C = Changeover Switching action: B = Momentary

Stand: 24.06.2018