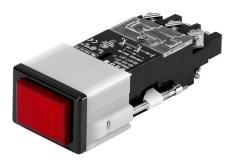

## 02-616.011 - Illuminated pushbutton actuator

### 02-616.011 - Illuminated pushbutton actuator

Attention: The preview is based on a sample product. This can differ from your current configuration.

#### Mounting

Mounting cut-out 21,2 mm x 29,2 mm

Design flush

**Front** 

Front dimension 24 mm x 36 mm

Front bezel colour black
Front bezel material Plastic
Front shape rectangular

**Other Attributes** 

Weight 0,050 kg

Operating-/Indication part

Lens illumination illuminative

**IP-Rating** 

Front protection IP40

**Connection Method** 

Terminal Screw terminal

Actuator

Switching action Momentary
Housing colour black
Housing material Plastic

Switching element

Contacts 1 C
Contact material Silver
Switching voltage 400 V AC
Switching current 10 A

Switching system Snap-action switching element

**Function** 

Illuminated pushbutton

eao 🔳