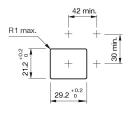

## **Mounting cut-outs**

#### Mounting

Mounting cut-out 21,2 mm x 29,2 mm

Design flush

**Front** 

Front dimension 24 mm x 36 mm

Front bezel colour black
Front bezel material Plastic
Front shape rectangular

**Other Attributes** 

Weight 0,050 kg