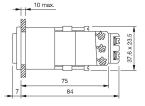

ation.

#### Mounting

Mounting cut-out 21,2 mm x 29,2 mm

Design flush

**Front** 

Front dimension 24 mm x 36 mm

Front bezel colour black
Front bezel material Plastic
Front shape rectangular

**Other Attributes** 

Weight 0,050 kg

Operating-/Indication part

Lens illumination illuminative

**IP-Rating** 

Front protection IP40

**Connection Method** 

Terminal Screw terminal

Actuator

Switching action Momentary
Housing colour black
Housing material Plastic

Switching element

Contacts 1 C
Contact material Silver
Switching voltage 400 V AC
Switching current 10 A

Switching system Snap-action switching element

**Function** 

Illuminated pushbutton

eao 🔳

# EAO – Your Expert Partner for **Human Machine Interfaces**

## 02-616.011 - Illuminated pushbutton actuator

#### **Dimensions**



## **Mounting cut-outs**



## Wiring diagram



## Legend

Contacts: C = Changeover Switching action: B = Momentary

Stand: 24.06.2018