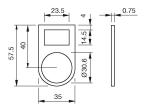

### **Dimensions**

#### Other Attributes

Dimension Weight Material Colour 35 x 57.5 x 0.75 mm 0,001 kg Aluminium black anodized

eao 🔳

Stand: 24.06.2018