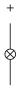

052.0055L - Indicator actuator

#### 18-052.0055L - Indicator actuator



Attention: The preview is based on a sample product. This can differ from your current configuration.

#### Mounting

#### **Front**

Front dimension 9 x 9 mm Front shape square

#### Other Attributes

Weight 0.002 kg Operation current 2 mA Operating voltage 24 V DC  $\pm$ 10 %

#### Operating-/Indication part

Lens material Plastic
Lens colour green
Lens profile flat
Lens optics translucent
Lens illumination illuminative

#### **IP-Rating**

Front protection IP40

#### **Connection Method**

Terminal Solder

#### **Function**

Indicator

eao 🔳

# EAO – Your Expert Partner for **Human Machine Interfaces**

## 18-052.0055L - Indicator actuator

#### **Dimensions**



#### **Mounting cut-outs**



#### Wiring diagram



#### **Component layout**













#### **Additional information**

Luminosity and wave length variations caused by LED manufacturing processes may cause slight differences regarding the illumination