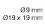

18-052.0055L - Indicator actuator



Attention: The preview is based on a sample product. This can differ from your current configuration.

#### Mounting

#### **Front**

Front dimension 9 x 9 mm Front shape square

#### Other Attributes

Weight 0.002 kg Operation current 2 mA Operating voltage 24 V DC  $\pm$ 10 %

#### Operating-/Indication part

Lens material Plastic
Lens colour green
Lens profile flat
Lens optics translucent
Lens illumination illuminative

#### **IP-Rating**

Front protection IP40

#### **Connection Method**

Terminal Solder

#### **Function**

Indicator

eao 🔳

# EAO – Your Expert Partner for **Human Machine Interfaces**

## 18-052.0055L - Indicator actuator

#### **Dimensions**



#### **Mounting cut-outs**



#### Wiring diagram



#### **Component layout**













#### **Additional information**

Luminosity and wave length variations caused by LED manufacturing processes may cause slight differences regarding the illumination