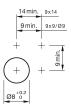

e Interfaces**

### 18-052.0055L - Indicator actuator

#### 18-052.0055L - Indicator actuator



Attention: The preview is based on a sample product. This can differ from your current configuration.

#### Mounting

#### **Front**

Front dimension 9 x 9 mm Front shape square

#### Other Attributes

Weight 0.002 kg Operation current 2 mA Operating voltage 24 V DC  $\pm$ 10 %

#### Operating-/Indication part

Lens material Plastic
Lens colour green
Lens profile flat
Lens optics translucent
Lens illumination illuminative

#### **IP-Rating**

Front protection IP40

#### **Connection Method**

Terminal Solder

#### **Function**

Indicator

eao 🔳

# EAO – Your Expert Partner for **Human Machine Interfaces**

## 18-052.0055L - Indicator actuator

#### **Dimensions**



#### **Mounting cut-outs**



#### Wiring diagram



#### **Component layout**













#### **Additional information**

Luminosity and wave length variations caused by LED manufacturing processes may cause slight differences regarding the illumination