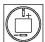

#### 18-052.0055L - Indicator actuator



Attention: The preview is based on a sample product. This can differ from your current configuration.

#### Mounting

#### **Front**

Front dimension 9 x 9 mm Front shape square

#### Other Attributes

Weight 0.002 kg Operation current 2 mA Operating voltage 24 V DC  $\pm$ 10 %

#### Operating-/Indication part

Lens material Plastic
Lens colour green
Lens profile flat
Lens optics translucent
Lens illumination illuminative

#### **IP-Rating**

Front protection IP40

#### **Connection Method**

Terminal Solder

#### **Function**

Indicator

eao 🔳

# EAO – Your Expert Partner for **Human Machine Interfaces**

## 18-052.0055L - Indicator actuator

#### **Dimensions**



#### **Mounting cut-outs**



#### Wiring diagram



#### **Component layout**













#### **Additional information**

Luminosity and wave length variations caused by LED manufacturing processes may cause slight differences regarding the illumination