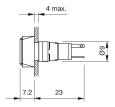

ert Partner for **Human Machine Interfaces**

### 18-052.0055L - Indicator actuator

#### 18-052.0055L - Indicator actuator



Attention: The preview is based on a sample product. This can differ from your current configuration.

#### Mounting

#### **Front**

Front dimension 9 x 9 mm Front shape square

#### Other Attributes

Weight 0.002 kg Operation current 2 mA Operating voltage 24 V DC  $\pm$ 10 %

#### Operating-/Indication part

Lens material Plastic
Lens colour green
Lens profile flat
Lens optics translucent
Lens illumination illuminative

#### **IP-Rating**

Front protection IP40

#### **Connection Method**

Terminal Solder

#### **Function**

Indicator

eao 🔳

# EAO – Your Expert Partner for **Human Machine Interfaces**

## 18-052.0055L - Indicator actuator

#### **Dimensions**



#### **Mounting cut-outs**



#### Wiring diagram



#### **Component layout**













#### **Additional information**

Luminosity and wave length variations caused by LED manufacturing processes may cause slight differences regarding the illumination