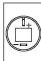

# 18-052.0055L - Indicator actuator



Attention: The preview is based on a sample product. This can differ from your current configuration.

#### Mounting

#### **Front**

Front dimension 9 x 9 mm Front shape square

#### Other Attributes

Weight 0.002 kg Operation current 2 mA Operating voltage 24 V DC  $\pm$ 10 %

#### Operating-/Indication part

Lens material Plastic
Lens colour green
Lens profile flat
Lens optics translucent
Lens illumination illuminative

#### **IP-Rating**

Front protection IP40

#### **Connection Method**

Terminal Solder

#### **Function**

Indicator

eao 🔳

# EAO – Your Expert Partner for **Human Machine Interfaces**

## 18-052.0055L - Indicator actuator

#### **Dimensions**



#### **Mounting cut-outs**



#### Wiring diagram



#### **Component layout**













#### **Additional information**

Luminosity and wave length variations caused by LED manufacturing processes may cause slight differences regarding the illumination