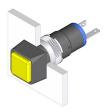

#### 18-052.0055L - Indicator actuator

Attention: The preview is based on a sample product. This can differ from your current configuration.

#### **Front**

Front dimension 9 x 9 mm Front shape square

#### Operating-/Indication part

Lens material Plastic
Lens colour green
Lens profile flat
Lens optics translucent
Lens illumination illuminative