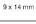

### 18-052.0055L - Indicator actuator



Attention: The preview is based on a sample product. This can differ from your current configuration.

#### Mounting

#### **Front**

Front dimension 9 x 9 mm Front shape square

#### Other Attributes

Weight 0.002 kg Operation current 2 mA Operating voltage 24 V DC  $\pm$ 10 %

#### Operating-/Indication part

Lens material Plastic
Lens colour green
Lens profile flat
Lens optics translucent
Lens illumination illuminative

#### **IP-Rating**

Front protection IP40

#### **Connection Method**

Terminal Solder

#### **Function**

Indicator

eao 🔳

# EAO – Your Expert Partner for **Human Machine Interfaces**

## 18-052.0055L - Indicator actuator

#### **Dimensions**



#### **Mounting cut-outs**



#### Wiring diagram



#### **Component layout**













#### **Additional information**

Luminosity and wave length variations caused by LED manufacturing processes may cause slight differences regarding the illumination