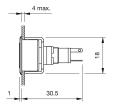

# EAO – Your Expert Partner for **Human Machine Interfaces**

# 18-062.0052L - Indicator actuator

### 18-062.0052L - Indicator actuator



Attention: The preview is based on a sample product. This can differ from your current configuration.

# Mounting

Design flush

# **Other Attributes**

# Operating-/Indication part

Lens material Plastic
Lens colour red
Lens profile flat
Lens optics translucent
Lens illumination illuminative

# **IP-Rating**

Front protection IP40

### **Connection Method**

Terminal Solder

# **Function**

Indicator

eao

# EAO – Your Expert Partner for **Human Machine Interfaces**

# 18-062.0052L - Indicator actuator

# **Dimensions**



# **Mounting cut-outs**



# Wiring diagram



# **Component layout**













### **Additional information**

Luminosity and wave length variations caused by LED manufacturing processes may cause slight differences regarding the illumination