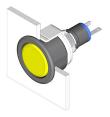

### 18-062.0052L - Indicator actuator

Attention: The preview is based on a sample product. This can differ from your current configuration.

# Operating-/Indication part

Lens material Plastic
Lens colour red
Lens profile flat
Lens optics translucent
Lens illumination illuminative

# **Function**

Indicator

eao