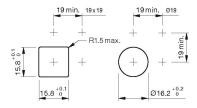

# EAO – Your Expert Partner for **Human Machine Interfaces**

# 18-062.0052L - Indicator actuator

### 18-062.0052L - Indicator actuator



Attention: The preview is based on a sample product. This can differ from your current configuration.

# Mounting

Design flush

# **Other Attributes**

# Operating-/Indication part

Lens material Plastic
Lens colour red
Lens profile flat
Lens optics translucent
Lens illumination illuminative

# **IP-Rating**

Front protection IP40

### **Connection Method**

Terminal Solder

# **Function**

Indicator

eao

# EAO – Your Expert Partner for **Human Machine Interfaces**

# 18-062.0052L - Indicator actuator

# **Dimensions**



# **Mounting cut-outs**



# Wiring diagram



# **Component layout**













### **Additional information**

Luminosity and wave length variations caused by LED manufacturing processes may cause slight differences regarding the illumination