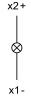

## EAO – Your Expert Partner for **Human Machine Interfaces**

### 22-040.001 - Indicator actuator

#### 22-040.001 - Indicator actuator



Attention: The preview is based on a sample product. This can differ from your current configuration.

#### Mounting

Mounting cut-out 22 mm x 30 mm Design flush

#### **Front**

Front shape rectangular

#### **Other Attributes**

Weight 0,022 kg

#### **IP-Rating**

Front protection IP65

#### **Connection Method**

Terminal Screw terminal

#### **Function**

Indicator

eao 🔳

# EAO – Your Expert Partner for **Human Machine Interfaces**

## 22-040.001 - Indicator actuator

#### **Dimensions**



X = Screw terminal

#### **Mounting cut-outs**



#### Wiring diagram