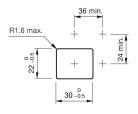

#### Mounting

Mounting cut-out 22 mm x 30 mm Design flush

#### **Mounting cut-outs**