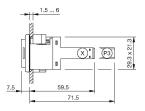

## EAO – Your Expert Partner for **Human Machine Interfaces**

### 22-040.001 - Indicator actuator

#### 22-040.001 - Indicator actuator



Attention: The preview is based on a sample product. This can differ from your current configuration.

#### Mounting

Mounting cut-out 22 mm x 30 mm Design flush

#### **Front**

Front shape rectangular

#### **Other Attributes**

Weight 0,022 kg

#### **IP-Rating**

Front protection IP65

#### **Connection Method**

Terminal Screw terminal

#### **Function**

Indicator

eao 🔳

# EAO – Your Expert Partner for **Human Machine Interfaces**

## 22-040.001 - Indicator actuator

#### **Dimensions**



X = Screw terminal

#### **Mounting cut-outs**



#### Wiring diagram