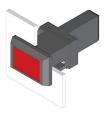

### 22-040.001 - Indicator actuator

#### 22-040.001 - Indicator actuator

Attention: The preview is based on a sample product. This can differ from your current configuration.

#### **Front**

Front shape rectangular

#### **Function**

Indicator

eao 🔳