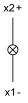

t dimension Ø 29 mm

#### **Other Attributes**

Weight 0,050 kg Marking cap colour white Marking cap optics translucent Marking cap illumination illuminative Diffusor cap illumination illuminative Diffusor cap colour white Diffusor cap optical effect translucent Diffusor cap white translucent

### Operating-/Indication part

Lens cap colour green
Lens cap optical effect transparent
Lens cap material Plastic

#### **IP-Rating**

Front protection IP65

#### **Connection Method**

Terminal Screw terminal

#### **Actuator**

Housing material Plastic Housing colour grey

## **Function**

Indicator

e a o

# EAO – Your Expert Partner for **Human Machine Interfaces**

# 704.000.5 - Indicator actuator full-face illumination

#### **Dimensions**



#### **Mounting cut-outs**



### Wiring diagram



#### **Additional information**

Filament lamp or LED