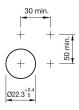

Front shape round Front dimension Ø 29 mm

#### **Other Attributes**

Weight 0,050 kg Marking cap colour white Marking cap optics translucent Marking cap illumination illuminative Diffusor cap illumination illuminative Diffusor cap colour white Diffusor cap optical effect translucent Diffusor cap white translucent

### Operating-/Indication part

Lens cap colour green
Lens cap optical effect transparent
Lens cap material Plastic

#### **IP-Rating**

Front protection IP65

#### **Connection Method**

Terminal Screw terminal

#### **Actuator**

Housing material Plastic Housing colour grey

## **Function**

Indicator

e a o

# EAO – Your Expert Partner for **Human Machine Interfaces**

# 704.000.5 - Indicator actuator full-face illumination

#### **Dimensions**



#### **Mounting cut-outs**



### Wiring diagram



#### **Additional information**

Filament lamp or LED