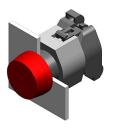

#### **Front**

Front shape round Front dimension Ø 29 mm

### Operating-/Indication part

Lens cap colour green
Lens cap optical effect transparent
Lens cap material Plastic

#### **Actuator**

Housing material Plastic Housing colour grey

## **Function**

Indicator

e a o