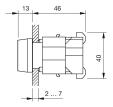

### Mounting

#### **Front**

Front shape round Front dimension Ø 29 mm

#### **Other Attributes**

Weight 0,050 kg Marking cap colour white Marking cap optics translucent Marking cap illumination illuminative Diffusor cap illumination illuminative Diffusor cap colour white Diffusor cap optical effect translucent Diffusor cap white translucent

### Operating-/Indication part

Lens cap colour green
Lens cap optical effect transparent
Lens cap material Plastic

#### **IP-Rating**

Front protection IP65

#### **Connection Method**

Terminal Screw terminal

#### **Actuator**

Housing material Plastic Housing colour grey

## **Function**

Indicator

e a o

# EAO – Your Expert Partner for **Human Machine Interfaces**

# 704.000.5 - Indicator actuator full-face illumination

#### **Dimensions**



#### **Mounting cut-outs**



### Wiring diagram



#### **Additional information**

Filament lamp or LED