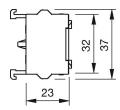

## EAO – Your Expert Partner for **Human Machine Interfaces**

## 704.901.3 - Switching element

### 704.901.3 - Switching element



Attention: The preview is based on a sample product. This can differ from your current configuration.

#### **Other Attributes**

Weight 0,028 kg

### **Connection Method**

Terminal Screw terminal

### Switching element

Switching voltage 500 V AC Switching current 10 A Contact material

Switching system Snap-action switching element

Contacts 2 N

eao 🔳

# EAO – Your Expert Partner for **Human Machine Interfaces**

## 704.901.3 - Switching element

### **Dimensions**





### Wiring diagram



#### **Additional information**

For the third switching element the terminal marking insert is to be ordered separately