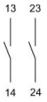

## EAO – Your Expert Partner for **Human Machine Interfaces**

## 704.901.3 - Switching element

### 704.901.3 - Switching element



Attention: The preview is based on a sample product. This can differ from your current configuration.

#### **Other Attributes**

Weight 0,028 kg

### **Connection Method**

Terminal Screw terminal

### Switching element

Switching voltage 500 V AC Switching current 10 A Contact material

Switching system Snap-action switching element

Contacts 2 N

eao 🔳

# EAO – Your Expert Partner for **Human Machine Interfaces**

## 704.901.3 - Switching element

### **Dimensions**





### Wiring diagram



#### **Additional information**

For the third switching element the terminal marking insert is to be ordered separately