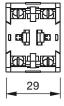

## EAO – Your Expert Partner for **Human Machine Interfaces**

## 704.901.3 - Switching element

### 704.901.3 - Switching element



Attention: The preview is based on a sample product. This can differ from your current configuration.

#### **Other Attributes**

Weight 0,028 kg

### **Connection Method**

Terminal Screw terminal

### Switching element

Switching voltage 500 V AC Switching current 10 A Contact material

Switching system Snap-action switching element

Contacts 2 N

eao 🔳

# EAO – Your Expert Partner for **Human Machine Interfaces**

## 704.901.3 - Switching element

### **Dimensions**





### Wiring diagram



#### **Additional information**

For the third switching element the terminal marking insert is to be ordered separately