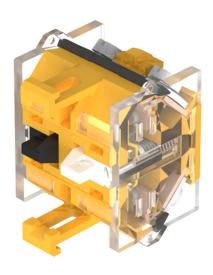

## 704.901.3 - Switching element

### 704.901.3 - Switching element

Attention: The preview is based on a sample product. This can differ from your current configuration.

### Switching element

Switching voltage 500 V AC Switching current 10 A Contact material

Switching system Snap-action switching element

Contacts 2 N

eao 🔳