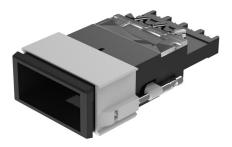

#### 03-623.011 - Pushbutton actuator double-headed

Attention: The preview is based on a sample product. This can differ from your current configuration.

Mounting

Mounting cut-out 21,2 mm x 41,2 mm

Design flush

Front

Front dimension 24 mm x 48 mm

Front bezel colour black
Front bezel material Plastic
Front shape rectangular

Other Attributes

Weight 0,065 kg

Operating-/Indication part

Lens illumination non-illuminative