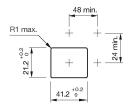

#### **Mounting cut-outs**

#### 03-623.011 - Pushbutton actuator double-headed

Attention: The preview is based on a sample product. This can differ from your current configuration.

Mounting

Mounting cut-out 21,2 mm x 41,2 mm

Design flush