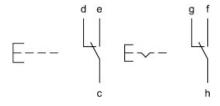

#### Wiring diagram

#### Legend

Contacts: C = Changeover Switching action: B = Momentary, C = Maintained

eao 🔳