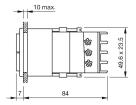

#### **Dimensions**

Front

Front dimension 24 mm x 48 mm

Front bezel colour black
Front bezel material Plastic
Front shape rectangular

Other Attributes

Weight 0,065 kg

Operating-/Indication part

Lens illumination non-illuminative