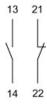

# EAO – Your Expert Partner for **Human Machine Interfaces**

### 704.915.5 - Switching element for emergency-stop switch

## 704.915.5 - Switching element for emergency-stop switch



Attention: The preview is based on a sample product. This can differ from your current configuration.

#### Front

Front dimension mm

#### **Other Attributes**

Weight 0,028 kg

#### **Connection Method**

Terminal Plug 6.3 x 0.8 mm

#### Switching element

Switching voltage 500 V AC Switching current 6 A

Switching system Slow-make switching element

Contacts 1 NC + 1 NO Contact material Silver

eao 🔳

# EAO – Your Expert Partner for **Human Machine Interfaces**

### 704.915.5 - Switching element for emergency-stop switch

#### **Dimensions**



P3 = Plug-in terminal 6.3 x 0.8 mm

#### Wiring diagram