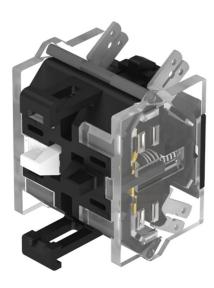

## 704.915.5 - Switching element for emergency-stop switch

Attention: The preview is based on a sample product. This can differ from your current configuration.

#### Switching element

Switching voltage 500 V AC Switching current 6 A

Switching system Slow-make switching element

Contacts 1 NC + 1 NO Contact material Silver

eao 🔳