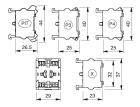

# EAO – Your Expert Partner for **Human Machine Interfaces**

### 704.915.5 - Switching element for emergency-stop switch

## 704.915.5 - Switching element for emergency-stop switch



Attention: The preview is based on a sample product. This can differ from your current configuration.

#### Front

Front dimension mm

#### **Other Attributes**

Weight 0,028 kg

#### **Connection Method**

Terminal Plug 6.3 x 0.8 mm

#### Switching element

Switching voltage 500 V AC Switching current 6 A

Switching system Slow-make switching element

Contacts 1 NC + 1 NO Contact material Silver

eao 🔳

# EAO – Your Expert Partner for **Human Machine Interfaces**

### 704.915.5 - Switching element for emergency-stop switch

#### **Dimensions**



P3 = Plug-in terminal 6.3 x 0.8 mm

#### Wiring diagram