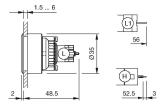

## EAO – Your Expert Partner for **Human Machine Interfaces**

### 14-040.002 - Indicator actuator

#### 14-040.002 - Indicator actuator



Attention: The preview is based on a sample product. This can differ from your current configuration.

#### Mounting

 $\begin{array}{ll} \text{Design} & \text{flush} \\ \text{Mounting cut-out} & \varnothing \ 30,5 \ \text{mm} \end{array}$ 

#### Other Attributes

Weight 0,050 kg

#### **IP-Rating**

Front protection IP67

#### **Connection Method**

Terminal Solder 2.8 x 0.5 mm

#### **Function**

Indicator

e a o

# EAO – Your Expert Partner for **Human Machine Interfaces**

## 14-040.002 - Indicator actuator

#### **Dimensions**



 $L1 = Solder/Plug-in terminal 2.8 \times 0.5 mm$ 

#### **Mounting cut-outs**



#### Wiring diagram