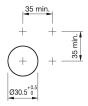

#### Mounting

 $\begin{array}{ll} \text{Design} & \text{flush} \\ \text{Mounting cut-out} & \varnothing \ 30,5 \ \text{mm} \end{array}$ 

#### **Mounting cut-outs**