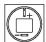

Attention: The preview is based on a sample product. This can differ from your current configuration.

#### Mounting

Mounting cut-out Ø 8 mm Design raised

#### **Front**

Front dimension 9 x 9 mm Front shape square

#### Other Attributes

Weight 0.002 kg Operation current 10 mA Operating voltage 12 V DC  $\pm$ 10 %

#### Operating-/Indication part

Lens material Plastic
Lens colour yellow
Lens profile flat
Lens optics translucent
Lens illumination illuminative

#### **IP-Rating**

Front protection IP40

#### **Connection Method**

Terminal Solder

#### **Function**

Indicator

eao 🔳

# EAO – Your Expert Partner for **Human Machine Interfaces**

## 18-051.0054L - Indicator actuator

#### **Dimensions**



#### **Mounting cut-outs**



#### Wiring diagram



#### **Component layout**













#### **Additional information**

Luminosity and wave length variations caused by LED manufacturing processes may cause slight differences regarding the illumination