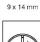

#### Mounting

Mounting cut-out Ø 8 mm Design raised

#### **Mounting cut-outs**