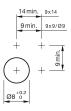

#### **Mounting cut-outs**

#### Mounting

Mounting cut-out Ø 8 mm Design raised