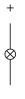

51.0054L - Indicator actuator



Attention: The preview is based on a sample product. This can differ from your current configuration.

#### Mounting

Mounting cut-out Ø 8 mm Design raised

#### **Front**

Front dimension 9 x 9 mm Front shape square

#### Other Attributes

Weight 0.002 kg Operation current 10 mA Operating voltage 12 V DC  $\pm$ 10 %

#### Operating-/Indication part

Lens material Plastic
Lens colour yellow
Lens profile flat
Lens optics translucent
Lens illumination illuminative

#### **IP-Rating**

Front protection IP40

#### **Connection Method**

Terminal Solder

#### **Function**

Indicator

eao 🔳

# EAO – Your Expert Partner for **Human Machine Interfaces**

## 18-051.0054L - Indicator actuator

#### **Dimensions**



#### **Mounting cut-outs**



#### Wiring diagram



#### **Component layout**













#### **Additional information**

Luminosity and wave length variations caused by LED manufacturing processes may cause slight differences regarding the illumination