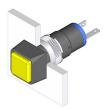

### 18-051.0054L - Indicator actuator

#### 18-051.0054L - Indicator actuator

Attention: The preview is based on a sample product. This can differ from your current configuration.

#### **Front**

Front dimension 9 x 9 mm Front shape square

#### Operating-/Indication part

Lens material Plastic
Lens colour yellow
Lens profile flat
Lens optics translucent
Lens illumination illuminative