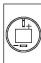

tention: The preview is based on a sample product. This can differ from your current configuration.

#### Mounting

Mounting cut-out Ø 8 mm Design raised

#### **Front**

Front dimension 9 x 9 mm Front shape square

#### Other Attributes

Weight 0.002 kg Operation current 10 mA Operating voltage 12 V DC  $\pm$ 10 %

#### Operating-/Indication part

Lens material Plastic
Lens colour yellow
Lens profile flat
Lens optics translucent
Lens illumination illuminative

#### **IP-Rating**

Front protection IP40

#### **Connection Method**

Terminal Solder

#### **Function**

Indicator

eao 🔳

# EAO – Your Expert Partner for **Human Machine Interfaces**

## 18-051.0054L - Indicator actuator

#### **Dimensions**



#### **Mounting cut-outs**



#### Wiring diagram



#### **Component layout**













#### **Additional information**

Luminosity and wave length variations caused by LED manufacturing processes may cause slight differences regarding the illumination