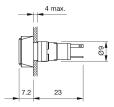

#### **Dimensions**

#### **Mounting cut-outs**

#### Mounting

Mounting cut-out Ø 8 mm Design raised

#### **Front**

Front dimension 9 x 9 mm Front shape square