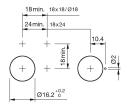

ont shape rectangular
Front dimension 18 mm x 24 mm

Front bezel colour black
Front bezel material Plastic

#### Other Attributes

Weight 0.007 kg

#### Operating-/Indication part

Lens illumination illuminative

#### **IP-Rating**

Front protection IP40

#### **Connection Method**

Terminal Universal 2.0 x 0.5 mm

#### **Actuator**

Switching action Momentary
Housing colour black
Housing material Plastic

#### Switching element

Switching system Low-level element

Contacts 2 NC
Switching voltage 42 V AC/DC
Switching current 0.1 A

## Function

Contact material

Illuminated pushbutton

e a o

# EAO – Your Expert Partner for **Human Machine Interfaces**

### 31-422.036 - Illuminated pushbutton actuator

#### **Dimensions**



H = Universal terminal 2.0 x 0.5 mm

#### **Mounting cut-outs**



#### Wiring diagram



#### **Component layout**



#### Legend

Contacts: NC = Normally closed, NO = Normally open Switching action: B = Momentary