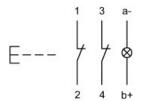

ront dimension 18 mm x 24 mm

Front bezel colour black
Front bezel material Plastic

#### Other Attributes

Weight 0.007 kg

#### Operating-/Indication part

Lens illumination illuminative

#### **IP-Rating**

Front protection IP40

#### **Connection Method**

Terminal Universal 2.0 x 0.5 mm

#### **Actuator**

Switching action Momentary
Housing colour black
Housing material Plastic

#### Switching element

Switching system Low-level element

Contacts 2 NC
Switching voltage 42 V AC/DC
Switching current 0.1 A

## Function

Contact material

Illuminated pushbutton

e a o

# EAO – Your Expert Partner for **Human Machine Interfaces**

### 31-422.036 - Illuminated pushbutton actuator

#### **Dimensions**



H = Universal terminal 2.0 x 0.5 mm

#### **Mounting cut-outs**



#### Wiring diagram



#### **Component layout**



#### Legend

Contacts: NC = Normally closed, NO = Normally open Switching action: B = Momentary