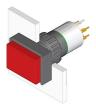

#### **Front**

Front shape rectangular
Front dimension 18 mm x 24 mm

Front bezel colour black
Front bezel material Plastic

#### Operating-/Indication part

Lens illumination illuminative

#### **Actuator**

Switching action Momentary
Housing colour black
Housing material Plastic