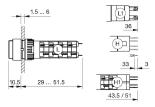

\\ \mbox{Design} & \mbox{raised} \end{array}$ 

#### **Front**

Front shape rectangular
Front dimension 18 mm x 24 mm

Front bezel colour black
Front bezel material Plastic

#### Other Attributes

Weight 0.007 kg

#### Operating-/Indication part

Lens illumination illuminative

#### **IP-Rating**

Front protection IP40

#### **Connection Method**

Terminal Universal 2.0 x 0.5 mm

#### **Actuator**

Switching action Momentary
Housing colour black
Housing material Plastic

#### Switching element

Switching system Low-level element

Contacts 2 NC
Switching voltage 42 V AC/DC
Switching current 0.1 A

## Function

Contact material

Illuminated pushbutton

e a o

# EAO – Your Expert Partner for **Human Machine Interfaces**

### 31-422.036 - Illuminated pushbutton actuator

#### **Dimensions**



H = Universal terminal 2.0 x 0.5 mm

#### **Mounting cut-outs**



#### Wiring diagram



#### **Component layout**



#### Legend

Contacts: NC = Normally closed, NO = Normally open Switching action: B = Momentary