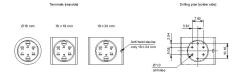

#### **Dimensions**

H = Universal terminal 2.0 x 0.5 mm

#### **Mounting cut-outs**