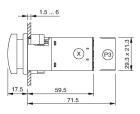

ack

Plastic

### 22-222.011 - Mushroom-head pushbutton actuator



Attention: The preview is based on a sample product. This can differ from your current configuration.

Mounting

Mounting cut-out Design

### Front

Front dimension Front bezel colour Front bezel material Front shape

Other Attributes Weight

Operating-/Indication part Lens illumination

IP-Rating Front protection

Connection Method Terminal

### Actuator

Switching action Housing colour Housing material

### Switching element

Switching system Contacts Switching voltage Switching current Contact material

Function Mushroom-head pushbutton Snap-action switching element 1 NC 400 V AC

10 A Silver



# EAO – Your Expert Partner for Human Machine Interfaces

## 22-222.011 - Mushroom-head pushbutton actuator

#### Dimensions



X = Screw terminal

### Mounting cut-outs



### Wiring diagram



#### Legend

Contacts: NC = Normally closed Switching action: C = Maintained