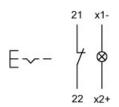

### Wiring diagram

#### Legend

Contacts: NC = Normally closed Switching action: C = Maintained