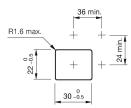

pushbutton actuator



Attention: The preview is based on a sample product. This can differ from your current configuration.

Mounting

Mounting cut-out Design

### Front

Front dimension Front bezel colour Front bezel material Front shape

Other Attributes Weight

Operating-/Indication part Lens illumination

IP-Rating Front protection

Connection Method Terminal

### Actuator

Switching action Housing colour Housing material

### Switching element

Switching system Contacts Switching voltage Switching current Contact material

Function Mushroom-head pushbutton Snap-action switching element 1 NC 400 V AC

10 A Silver



# EAO – Your Expert Partner for Human Machine Interfaces

## 22-222.011 - Mushroom-head pushbutton actuator

#### Dimensions



X = Screw terminal

### Mounting cut-outs



### Wiring diagram



#### Legend

Contacts: NC = Normally closed Switching action: C = Maintained