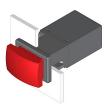

## 22-222.011 - Mushroom-head pushbutton actuator

22 mm x 30 mm

24 mm x 36 mm

flush

black

Plastic

rectangular

0.037 kg

### 22-222.011 - Mushroom-head pushbutton actuator

Attention: The preview is based on a sample product. This can differ from your current configuration.

Mounting

Mounting cut-out Design