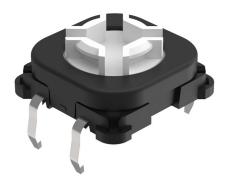

### 92-800.042 - Illumination element PCB mounting

### 92-800.042 - Illumination element PCB mounting

Attention: The preview is based on a sample product. This can differ from your current configuration.

### **Connection Method**

Terminal PCB

eao 🔳