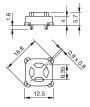

# EAO – Your Expert Partner for Human Machine Interfaces

### 92-800.042 - Illumination element PCB mounting

### 92-800.042 - Illumination element PCB mounting



Attention: The preview is based on a sample product. This can differ from your current configuration.

### **Other Attributes**

Weight 0,001 kg

### **Connection Method**

Terminal PCB

eao 🔳

# EAO – Your Expert Partner for **Human Machine Interfaces**

## 92-800.042 - Illumination element PCB mounting

### **Dimensions**



### **Component layout**



#### **Additional information**

The customer has to decide what series resistor shall be used to the LED

LED and mounting flange to be ordered separately

eao 🔳