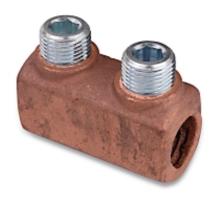

## Thomas@Betts

Actual

Catalog Number: 32505

 Product ID:
 7TAH006040R0095

 UPC Number:
 78621032505

 EAN Number:
 05415022246544

Status: Active

Locktite Copper Two-Way for Conductor Range 8 Sol.-4 Str.

- Easy installation. High conductivity. Wide cable range.
- Cables held by saddle and tightened by screws. Built-in lockwashers.

| North American Specifications (UNSPSC) |                                                  |
|----------------------------------------|--------------------------------------------------|
| UNSPSC                                 | 39121408 Mechanical connectors                   |
| IGCC                                   | 4541 Mechanical connectors                       |
| Brand Name                             | Blackburn                                        |
| Туре                                   | Locktite Connectors                              |
| Special Features                       | Easy installation. High conductivity. Wide cable |
|                                        | range.                                           |
| Standard                               | UL E9809                                         |
| Material                               | Copper                                           |
| Conductor Range (Main/Primary)         | 8 Sol4 Str.                                      |